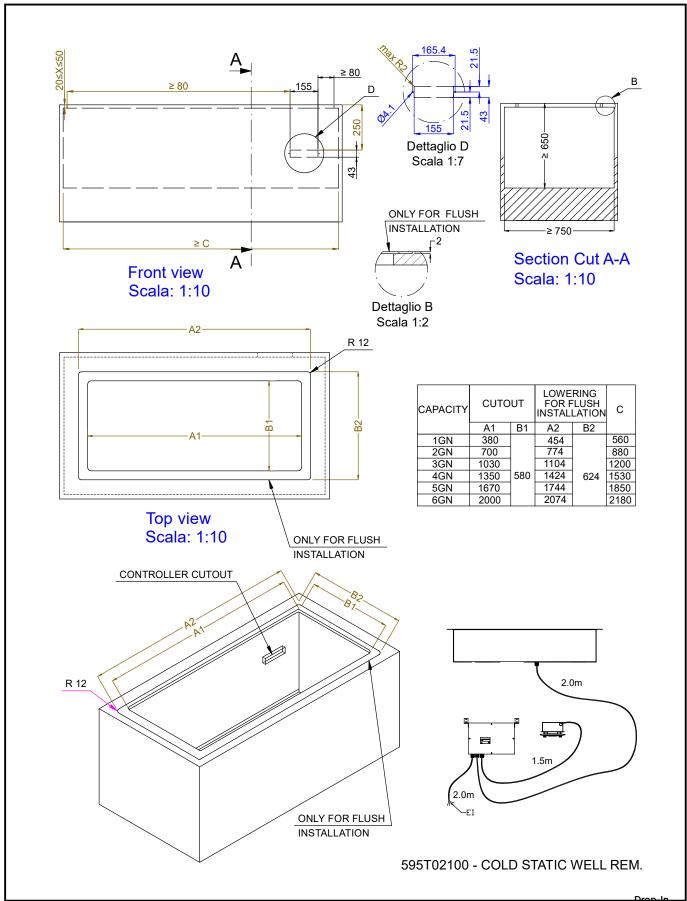

## Item No.

Designed to be positioned in flush installation providing improved cleanability and suitable for modern design installations. Designed to serve the food in gastronorm containers with a maximum height of 200mm. Food introduced at the correct temperature maintains its core temperature according to Afnor Standards. Automatic defrostina guarantees evaporators clearance and efficient well cooling. Digital control with temperature display with precise adjustment (0,1°C). Fully compliant HACCP digital controls include visible alarms. Wells in 304 AISI stainless steel with rounded corners to facilitate cleaning operations. The well is also equipped with a drain hole. High-density expanded polyurethane foam with cyclopenthane guarantees excellent well insulation to reduce energy dispersion. The bottom is equipped with copper tubes to ensure proper cooling, with this system the air touches the cold surface and gets cooled. Preadjusted connection to remote cooling unit (not included). Refrigerant type R452a other gases are available on request.

### **Main Features**

- Preadjusted connection to remote cooling unit (not included).
- CB and CE certifed by a third party notified body.
- Designed to be positioned in flush installation providing improved cleanability and suitable for modern design installations.
- Designed to serve the food in gastronorm containers.
- Suitable for GN 1/1 containers with a maximum height of 200 mm.
- Precise temperature control and setting at 0,1°C.
- As standard the product comes with digitally controlled thermostat which is in line of HACCP norms and provides visual alarm as a warning of the increasing or decreasing temperatures.
- Available drop-in dimensions: 1, 2, 3, 4, 5, 6 GN.
- Food introduced at the correct temperature maintains its core temperature according to Afnor Standards.
- Automatic defrosting guarantees evaporators clearance and efficient well cooling.
- Built-in cooling unit version is available.