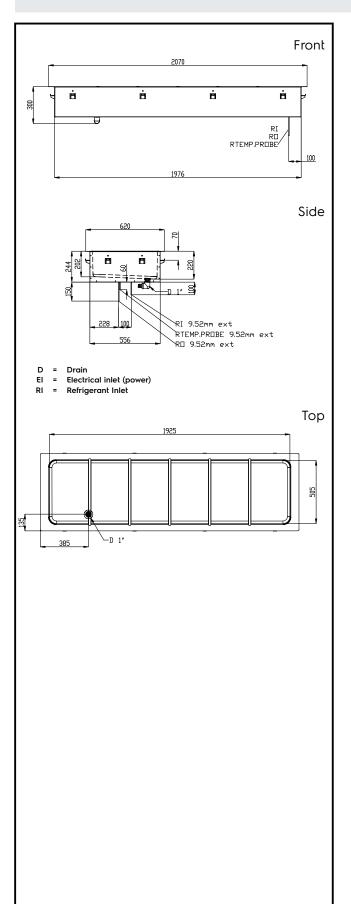

# Drop-In Drop-in remote refrigerated well, static (6 GN container capacity)

| Electric                                                                                                                                                                                             |                                                                                |
|------------------------------------------------------------------------------------------------------------------------------------------------------------------------------------------------------|--------------------------------------------------------------------------------|
| Supply voltage:<br>341092 (D10R6)<br>Electrical power max.:                                                                                                                                          | 220-240 V/1N ph/50 Hz<br>0.02 kW                                               |
| Water:                                                                                                                                                                                               |                                                                                |
| Water drain outlet size:                                                                                                                                                                             | 1"                                                                             |
| Key Information:                                                                                                                                                                                     |                                                                                |
| External dimensions, Width: External dimensions, Depth: External dimensions, Height: Net weight: Shipping weight: Shipping height: Shipping width: Shipping depth: Shipping volume: Set temperature: | 2070 mm 620 mm 260 mm 50.9 kg 75.9 kg 380 mm 660 mm 2110 mm 0.53 m³ -15 / 0 °C |
| Refrigeration Data                                                                                                                                                                                   |                                                                                |
| Refrigerant type:<br>Connection pipes (remote) -<br>outlet:<br>Connection pipes (remote) -                                                                                                           | R452A<br>12.7 mm                                                               |
| inlet:                                                                                                                                                                                               | 9.52 mm                                                                        |
| Sustainability                                                                                                                                                                                       |                                                                                |
| Noise level:                                                                                                                                                                                         | 0 dBA                                                                          |