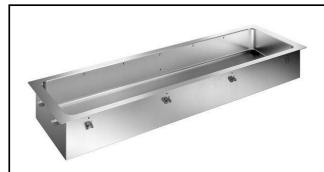

## Drop-In Drop-in remote refrigerated well, static (6 GN container capacity)

| ITEM #  |  |
|---------|--|
| MODEL # |  |
|         |  |
| NAME #  |  |
| SIS #   |  |
| AIA#    |  |

341092 (D10R6)

Drop-in remote refrigerated well, static (6 GN container capacity)

#### Construction

- Well bottom is inclined to facilitate water drainage.
- Well in 304 AISI stainless steel with rounded corners to facilitate cleaning operations. The well is also equipped with a drain hole.
- Electronic control with temperature display.
- IPx2 water protection.
- The bottom is equipped with copper tubes to ensure proper cooling, with this system the air touches the cold surface and gets cooled.